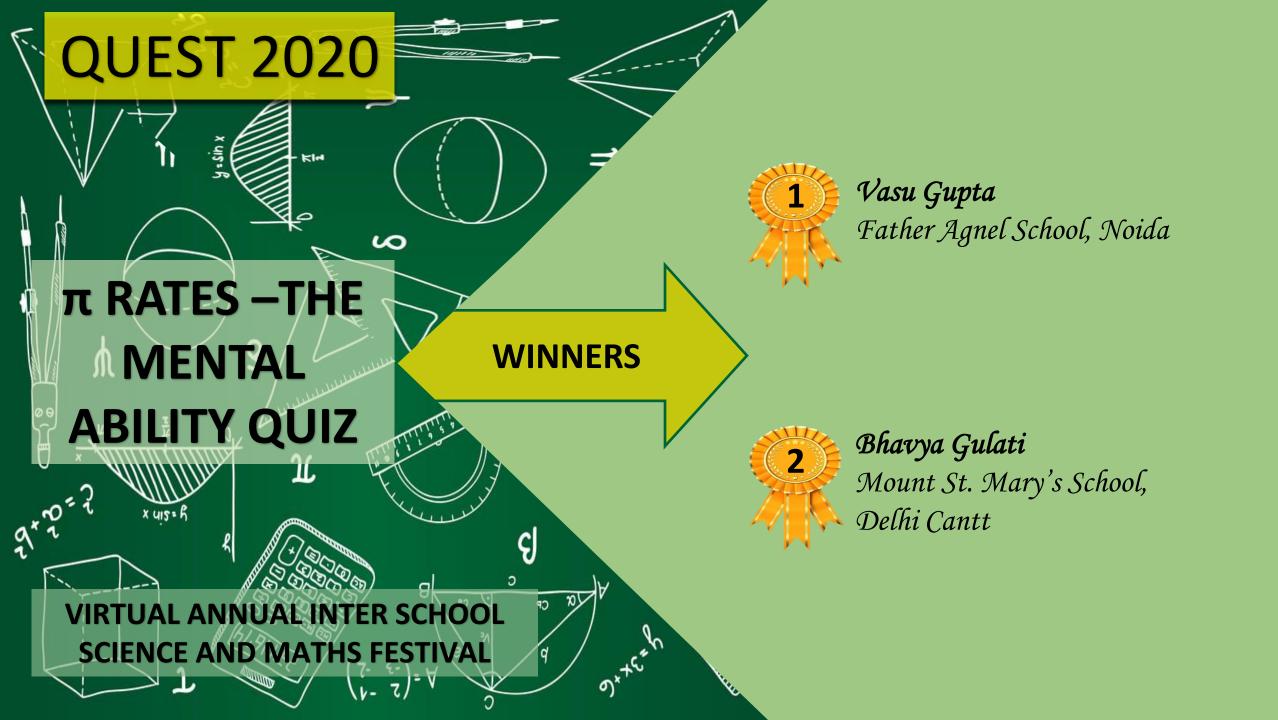

#### DAY 2 - 01.09.2020

VII - In Vitro

VII - Maths Mantra - The Maths Quiz

IX - Exploring Manthanein Techne

XI - π Rates - The Mental Ability Quiz

DAY3 - 02.09.2020

VIII - Curious Minds

VIII - Ganit Sutra - The Maths Quiz