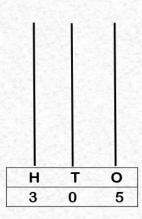

#### **MATHEMATICS**

Q1. Draw beads to show these numbers on the abacus.

Q2. Write the place value and face value of 8 in the following numbers.

| <b>*</b> | Place Value | Face Value |
|----------|-------------|------------|
| 368      |             |            |
| 811      |             |            |
| 984      |             |            |