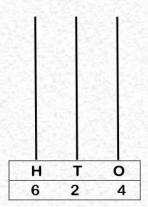

#### **MATHEMATICS**

Q1. Draw beads to show these numbers on the abacus.

Q2. Write the place value and face value of 8 in the following numbers.

| <b>*</b> | Place Value | Face Value |
|----------|-------------|------------|
| 368      |             |            |
| 811      |             |            |
| 984      |             |            |