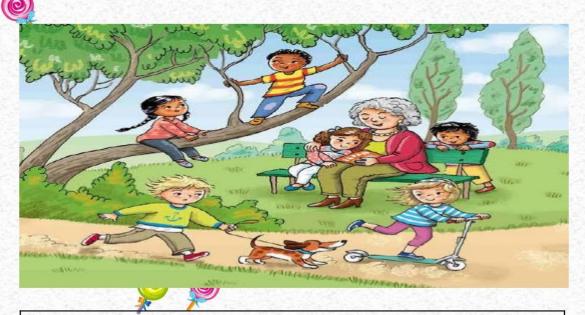

प्रश्न ५. नीचे दिए गए शब्दों का इस्तेमाल कर चित्र का वर्णन कीजिए ।

| पुस्तक | हरियाली | पेड़ | स्कूटर | कुत्ता | खेल | बच्चे |  |
|--------|---------|------|--------|--------|-----|-------|--|
|        |         |      |        |        |     |       |  |
|        |         |      |        |        |     |       |  |
|        |         |      |        |        |     |       |  |
|        |         |      |        |        |     |       |  |